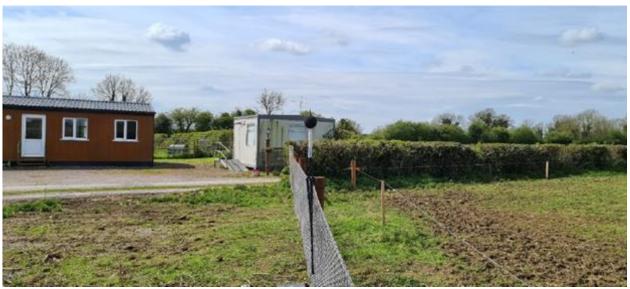

Plate 1: View of Location M1.

Location M2 (Coordinates: 53.3287816; -7.2520075) is a working dog kennel located to the west of Location M1 at the end of a long cul-de-sac, also in Coole. It is surrounded by open farmland. The nearest open bog is approximately 800m to the east.

Plate 2: View of Location M2.

Location M3 (Coordinates: 53.3340252; -7.2466146) is a working farm with a residential property attached, located in Togher, Co. Offaly. It is surrounded by open farmland. The nearest open bog is approximately 500m to the southeast.