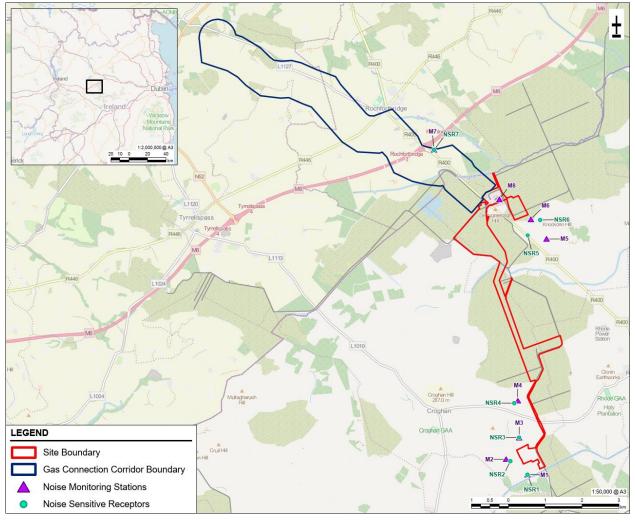

## **Description of Monitoring Locations During On-Site Observations**

The following Figure 1.1 illustrates where the monitoring locations are within the surrounding environs of the Proposed Development. A description of these locations and their coordinates is also presented below.

### Figure 1: Map of Monitoring Locations.

Location M1 (Coordinates: 53.3249483; -7.2433253) is a derelict farmhouse located approximately 100m north of the Grand Canal at Coole, Co. Offaly. The site is surrounded by farmland, with open bog 500m to the east.