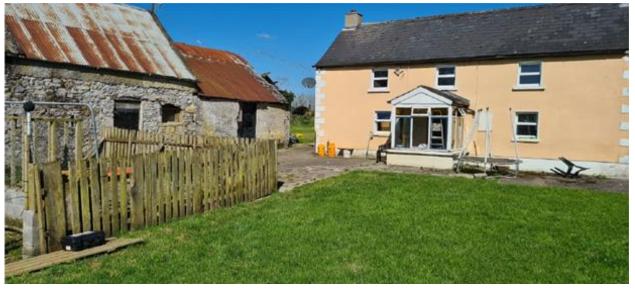

### Figure 1: Map of Monitoring Locations.

Location M1 (Coordinates: 53.3249483; -7.2433253) is a derelict farmhouse located approximately 100m north of the Grand Canal at Coole, Co. Offaly. The site is surrounded by farmland, with open bog 500m to the east.

Plate 1: View of Location M1.

Location M2 (Coordinates: 53.3287816; -7.2520075) is a working dog kennel located to the west of Location M1 at the end of a long cul-de-sac, also in Coole. It is surrounded by open farmland. The nearest open bog is approximately 800m to the east.