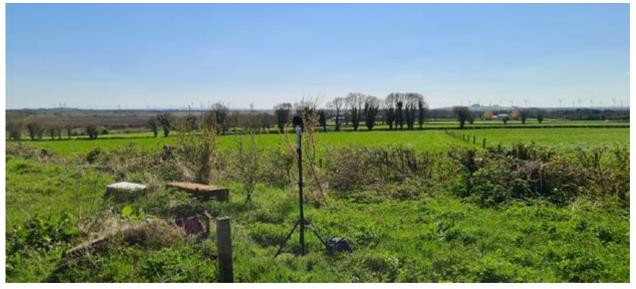

Plate 2: View of Location M2.

Location M3 (Coordinates: 53.3340252; -7.2466146) is a working farm with a residential property attached, located in Togher, Co. Offaly. It is surrounded by open farmland. The nearest open bog is approximately 500m to the southeast.

#### Plate 3: View of Location M3.

Location M4 (Coordinates: 53.3429941; -7.2469539) is an isolated farmhouse in Togher. It is surrounded by open bogland on its northern and western sides, and open farmland to the south and west.