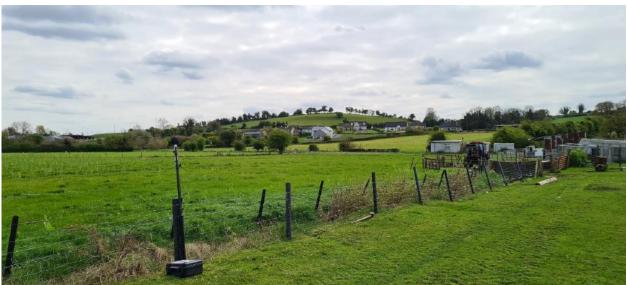

#### Plate 3: View of Location M3.

Location M4 (Coordinates: 53.3429941; -7.2469539) is an isolated farmhouse in Togher. It is surrounded by open bogland on its northern and western sides, and open farmland to the south and west.

### Plate 4: View of Location M4.

Location M5 (Coordinates: 53.3824483; -7.2345442) is a residential property in Knockdrin, Co. Offaly, with farm buildings attached. Its immediate surroundings are open farmland, with the Derrygreenagh bogs to the north.