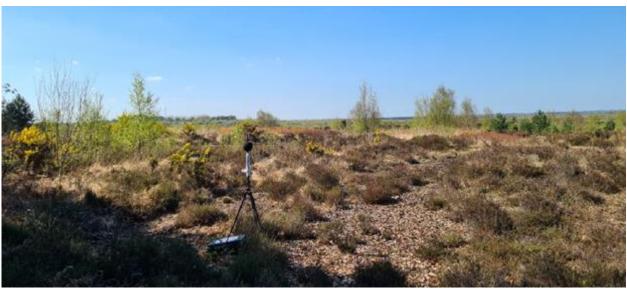

Plate 7: View of Location M7.

Location M8 (Coordinates: 53.3922107, -7.2536459) is within the Derrygreenagh facility on the western edge of the compound. It is surrounded on all sides by open bogland. The noise levels here would also be affected by the operation of the facility, with slow moving vehicles.

Plate 8: View of Location M8.